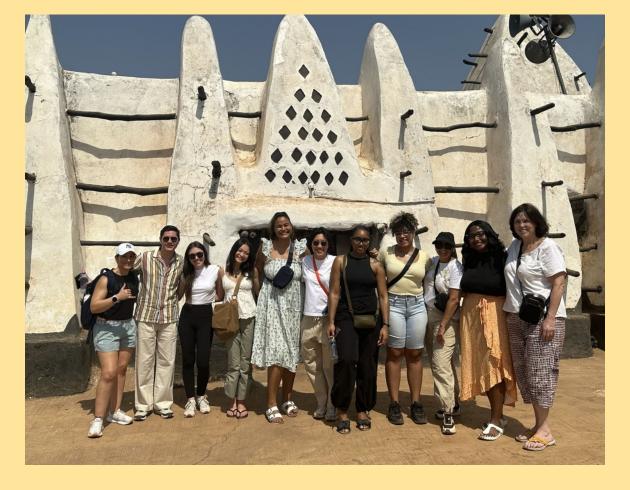

## Ghana 2024

Teachers College, Columbia University

Safaris in Mole National Park

Larabanga Mosque built in (1421) ➤ Mystic

Getting to know the Larabanga Deaf & Hard of Hearing Community and Teachers

16th Annual Professional
development retreat Three-DAY
PROFESSIONAL DEVELOPMENT
RETREAT ON AUGMENTATIVE AND
ALTERNATIVE COMMUNICATION FOR
TEACHERS FROM UNITS FOR LEARNERS
WITH INTELLECTUAL AND
DEVELOPMENTAL DISABILITIES IN
GHANA AT
SASAKAWA GUEST HOUSE, UNIVERSITY
OF CAPE COAST, CAPE COAST FROM 5<sup>TH</sup>
TO 7<sup>TH</sup> JANUARY, 2024.