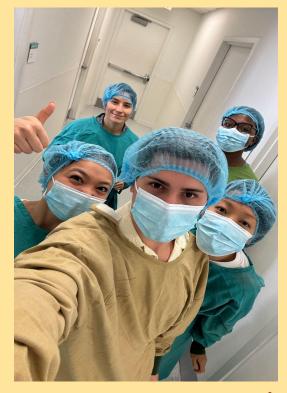

TC Team was invited into the operating room to watch a cleft lip surgery by our colleague, plastic surgeon Dr. Charles Asiedu

Jessica Gonzalez and Kayla Strayhorn providing therapy