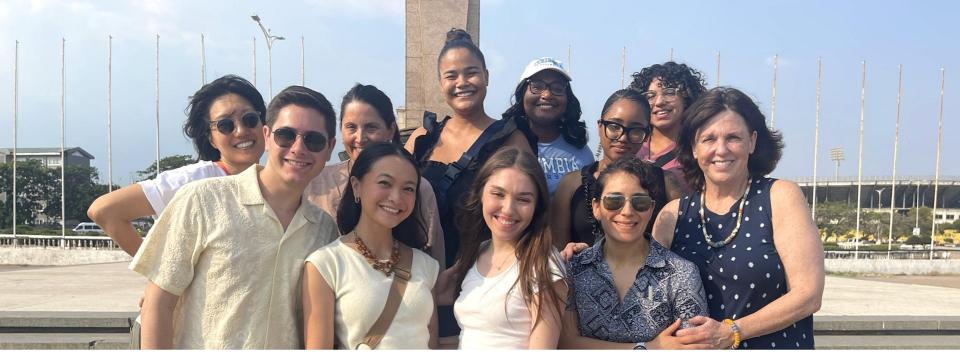

## Matthew Portney showing how to make AAC communication passports. Jayde Hong presenting on Community Request Cards

TC Team walked across the Kakum Canopy Rope Bridge (130 ft above the forest)

The 2024 Ghana TC Team at Coconut Grove resort, Cape Coast, Ghana: Jessica Gonzalez, Dr. Cate Crowley, Jayde Hong, Catherine Rodriguez, Diana Acevedo, Kemi Richardson, Kayla Strayhorn, Matthew Portney, Ashley Hart, Daiana Chang, and Gaby Krizhner