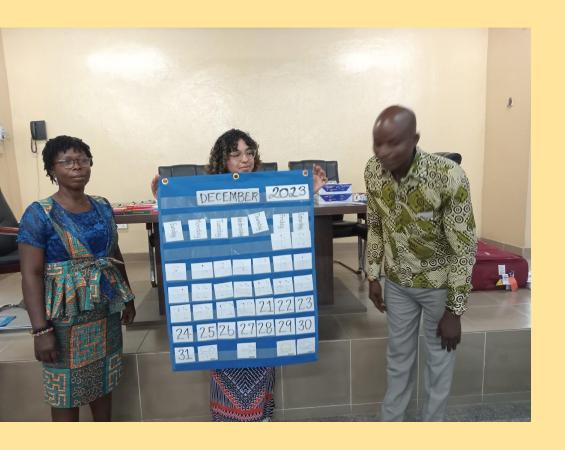

## **Professional Development**

Jayde Hong, Gaby Kirzhner, Daiana Chang with Belinda Bukari, Head of ID and DD for Ghana's Ministry of

Education