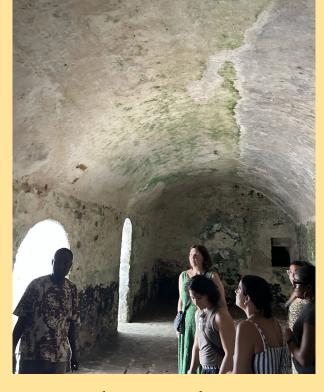

Visiting the slave forts of Elmina Castle and Cape Coast Castle and laying a wreath at the "Door of No Return"

TC welcomed by students and teachers at the Aboom School for Special Needs in Cape Coast

TC Team with the Aboom School Team!