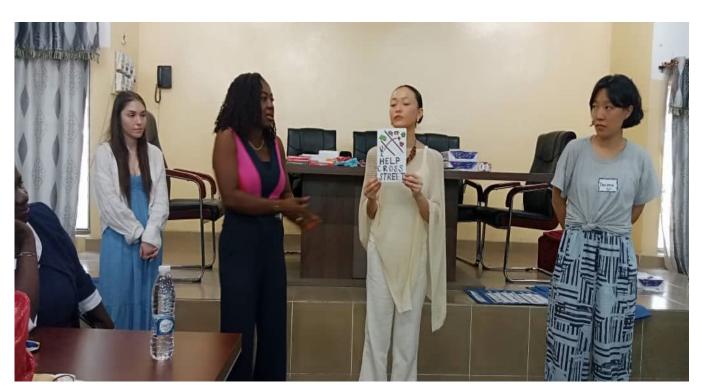

## Matthew Portney showing how to make AAC communication passports. Jayde Hong presenting on Community Request Cards

TC Team walked across the Kakum Canopy Rope Bridge (130 ft above the forest)

The 2024 Ghana TC Team at Coconut Grove resort, Cape Coast, Ghana: Jessica Gonzalez, Dr. Cate Crowley, Jayde Hong, Catherine Rodriguez, Diana Acevedo, Kemi Richardson, Kayla Strayhorn, Matthew Portney, Ashley Hart, Daiana Chang, and Gaby Krizhner