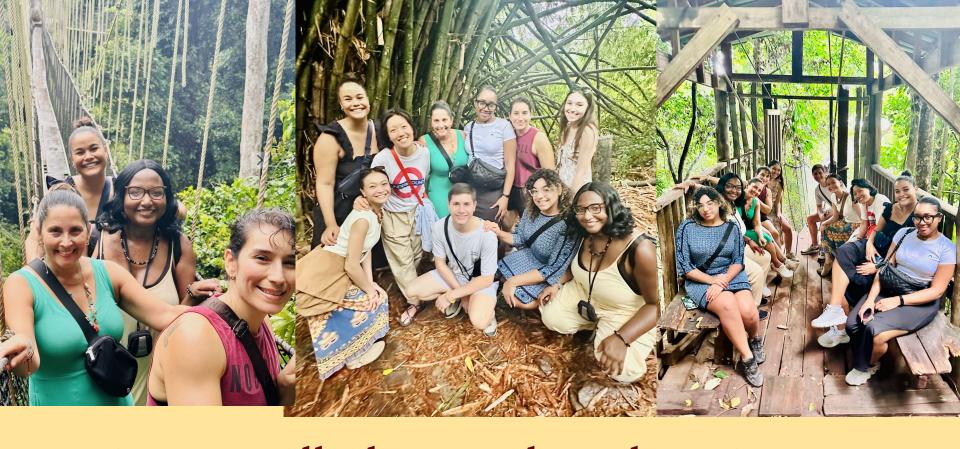

## Matthew Portney showing how to make AAC communication passports. Jayde Hong presenting on Community Request Cards

TC Team walked across the Kakum Canopy Rope Bridge (130 ft above the forest)

The 2024 Ghana TC Team at Coconut Grove resort, Cape Coast, Ghana: Jessica Gonzalez, Dr. Cate Crowley, Jayde Hong, Catherine Rodriguez, Diana Acevedo, Kemi Richardson, Kayla Strayhorn, Matthew Portney, Ashley Hart, Daiana Chang, and Gaby Krizhner