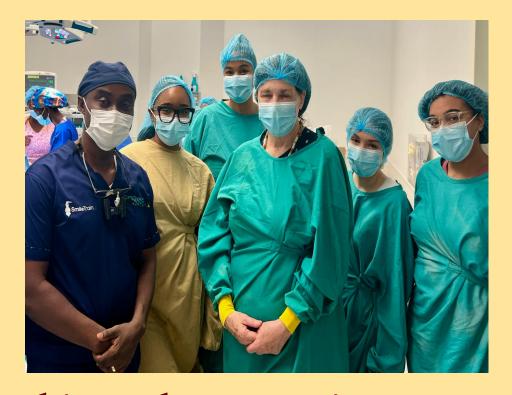

TC Team was invited into the operating room to watch a cleft lip surgery by our colleague, plastic surgeon Dr. Charles Asiedu

Jessica Gonzalez and Kayla Strayhorn providing therapy