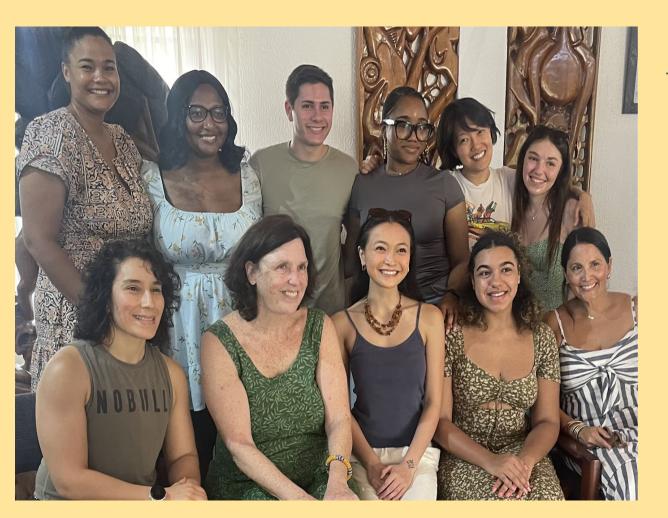

## Matthew Portney showing how to make AAC communication passports. Jayde Hong presenting on Community Request Cards

TC Team walked across the Kakum Canopy Rope Bridge (130 ft above the forest)

The 2024 Ghana TC Team at Coconut Grove resort, Cape Coast, Ghana: Jessica Gonzalez, Dr. Cate Crowley, Jayde Hong, Catherine Rodriguez, Diana Acevedo, Kemi Richardson, Kayla Strayhorn, Matthew Portney, Ashley Hart, Daiana Chang, and Gaby Krizhner