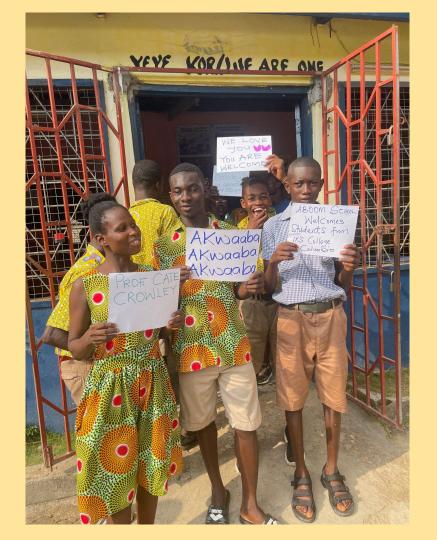

Visiting the slave forts of Elmina Castle and Cape Coast Castle and laying a wreath at the "Door of No Return"

TC welcomed by students and teachers at the Aboom School for Special Needs in Cape Coast

TC Team with the Aboom School Team!