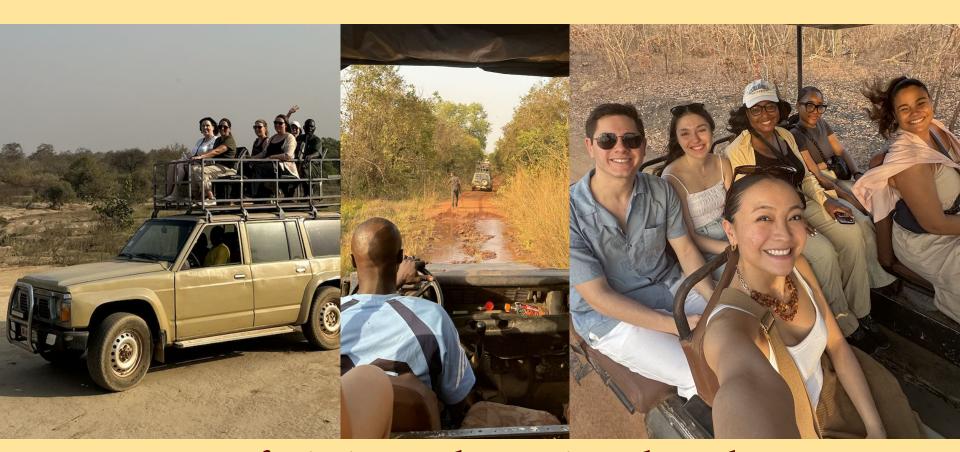

## Ghana 2024

Teachers College, Columbia University

Safaris in Mole National Park

Larabanga Mosque built in (1421) ➤ Mystic

Getting to know the Larabanga Deaf & Hard of Hearing Community and Teachers

16th Annual Professional
development retreat Three-DAY
PROFESSIONAL DEVELOPMENT
RETREAT ON AUGMENTATIVE AND
ALTERNATIVE COMMUNICATION FOR
TEACHERS FROM UNITS FOR LEARNERS
WITH INTELLECTUAL AND
DEVELOPMENTAL DISABILITIES IN
GHANA AT
SASAKAWA GUEST HOUSE, UNIVERSITY
OF CAPE COAST, CAPE COAST FROM 5<sup>TH</sup>
TO 7<sup>TH</sup> JANUARY, 2024.