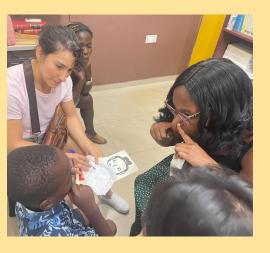

TC Team was invited into the operating room to watch a cleft lip surgery by our colleague, plastic surgeon Dr. Charles Asiedu

Jessica Gonzalez and Kayla Strayhorn providing therapy

## Four days of Cleft Palate Speech Therapy