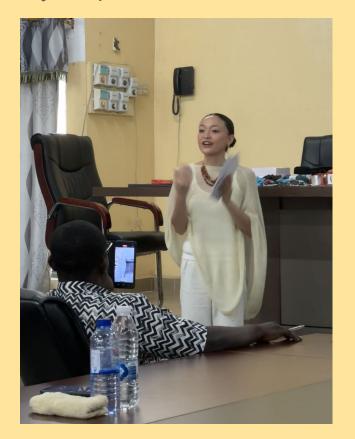

## Matthew Portney showing how to make AAC communication passports. Jayde Hong presenting on Community Request Cards

TC Team walked across the Kakum Canopy Rope Bridge (130 ft above the forest)

The 2024 Ghana TC Team at Coconut Grove resort, Cape Coast, Ghana: Jessica Gonzalez, Dr. Cate Crowley, Jayde Hong, Catherine Rodriguez, Diana Acevedo, Kemi Richardson, Kayla Strayhorn, Matthew Portney, Ashley Hart, Daiana Chang, and Gaby Krizhner