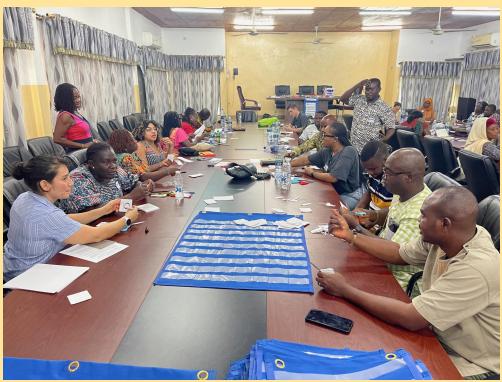

## **Professional Development**

Jayde Hong, Gaby Kirzhner, Daiana Chang with Belinda Bukari, Head of ID and DD for Ghana's Ministry of

Education