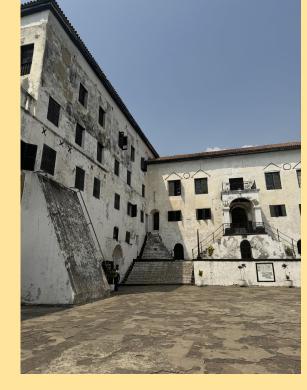

Visiting the slave forts of Elmina Castle and Cape Coast Castle and laying a wreath at the "Door of No Return"

TC welcomed by students and teachers at the Aboom School for Special Needs in Cape Coast

TC Team with the Aboom School Team!