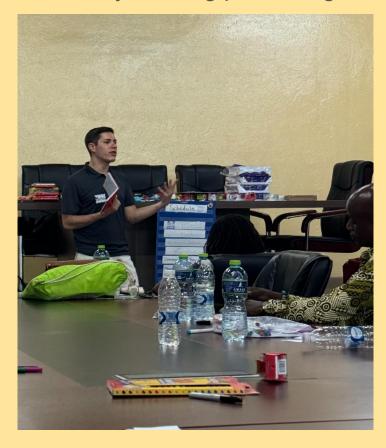

## Matthew Portney showing how to make AAC communication passports. Jayde Hong presenting on Community Request Cards

TC Team walked across the Kakum Canopy Rope Bridge (130 ft above the forest)

The 2024 Ghana TC Team at Coconut Grove resort, Cape Coast, Ghana: Jessica Gonzalez, Dr. Cate Crowley, Jayde Hong, Catherine Rodriguez, Diana Acevedo, Kemi Richardson, Kayla Strayhorn, Matthew Portney, Ashley Hart, Daiana Chang, and Gaby Krizhner